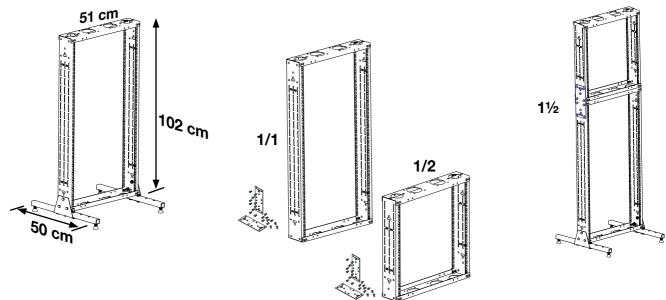

Complete TMF 512 pack

## Technical data - TMF 512 mounting frame

| ТҮРЕ                          | TMF 512<br>19" basic frame | 1/1 - 19" frame<br>with fittings | 1/2 - 19" frame<br>with fittings |  |
|-------------------------------|----------------------------|----------------------------------|----------------------------------|--|
| Part No.                      | 251512                     | 251513                           | 251514                           |  |
| Colour                        | Galv. steel                | Galv. steel                      | Galv. steel                      |  |
| Height (outer) mm             | 1020                       | 1020                             | 510                              |  |
| Width (outer) mm              | 510                        | 510                              | 510                              |  |
| Depth (outer) mm              | 500                        | 500                              | 500                              |  |
| Units in mountring frame pcs. | 21                         | 21                               | 10                               |  |
| Remarks                       | Wheels as option           | Fittings included                | Fittings included                |  |